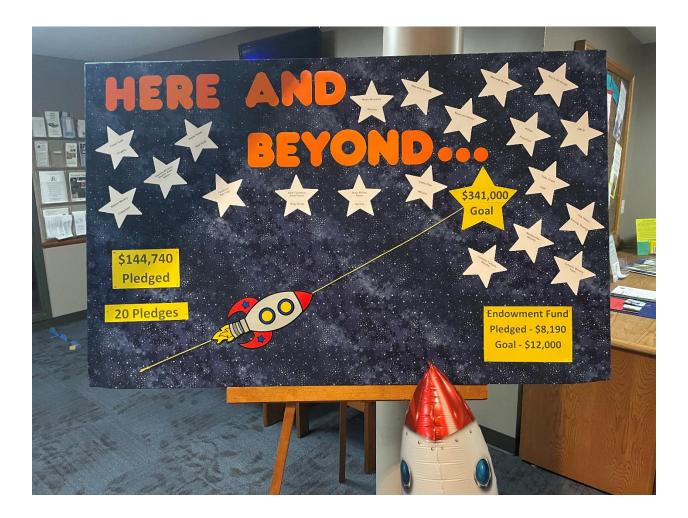

## HERE and BEYOND!

Now that the annual campaign has blasted off, we have another way for you to make your pledge - you can print it at home! The link below will take you to an online version of the pledge card, which you can print and return via the mail, or put in the Offering Plate or the Gold Box, if you're in church.

Please prayerfully and carefully consider your pledge for "HERE" in 2025 - and "BEYOND", in the form of an Endowment gift - and return it in the next few weeks. Why the urgency? We'd like to be able to tell our new pastor that we've reached our goal prior to his or her arrival - a "Welcome!" gift for them - and us - to celebrate the start of their pastorate.